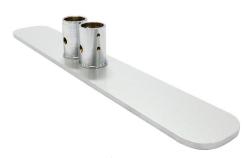

### **Optional Connection**

**a.** Use barrier connector foot to arrange your own combination barrier.

**b.** Place frames onto barrier connector foot and lock with wire lock pins.

c. Arrange barrier either straight or corner.