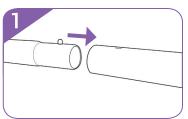

#### **Set Up Frame**

Connect numbered tubes together.

Push down on button and insert tube.

Attach corner tube onto feet.
Then connect vertical and horizontal tubes to complete frame.

Insert wire lock pin onto the side of feet.
Then pull wire loop over end of the pin to secure feet.