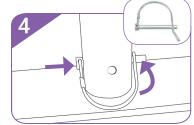

#### **Set Up Frame**

Connect numbered tubes together.

Push down on button and insert tube.

Attach corner tube onto feet.
Then connect vertical and horizontal tubes to complete frame.

Insert wire lock pin onto the side of feet.
Then pull wire loop over end of the pin to secure feet.