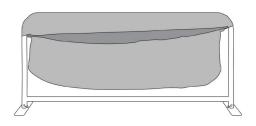

#### **Install Graphic**

a. Drape graphic over frame.

b. Pull down graphic to cover whole frame.

c. Zip underneath the bottom support pole.