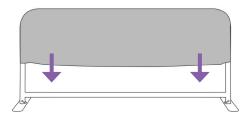

#### **Install Graphic**

a. Drape graphic over frame.

b. Pull down graphic to cover whole frame.

c. Zip underneath the bottom support pole.