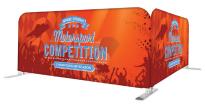

#### **Install Graphic**

a. Drape graphic over frame.

b. Pull down graphic to cover whole frame.

c. Zip underneath the bottom support pole.