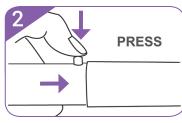

#### **Set Up Frame**

Connect numbered tubes together.

Push down on button and insert tube.

Attach corner tube onto feet.
Then connect vertical and horizontal tubes to complete frame.

Insert wire lock pin onto the side of feet.
Then pull wire loop over end of the pin to secure feet.