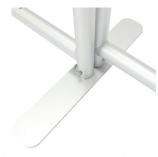

#### **Set Up Frame**

Connect numbered tubes together.

Push down on button and insert tube.

Attach corner tube onto feet.
Then connect vertical and horizontal tubes to complete frame.

Insert wire lock pin onto the side of feet.
Then pull wire loop over end of the pin to secure feet.