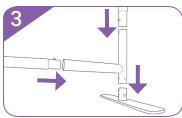

#### **Set Up Frame**

Connect numbered tubes together.

Push down on button and insert tube.

Attach corner tube onto feet.
Then connect vertical and horizontal tubes to complete frame.

Insert wire lock pin onto the side of feet.
Then pull wire loop over end of the pin to secure feet.