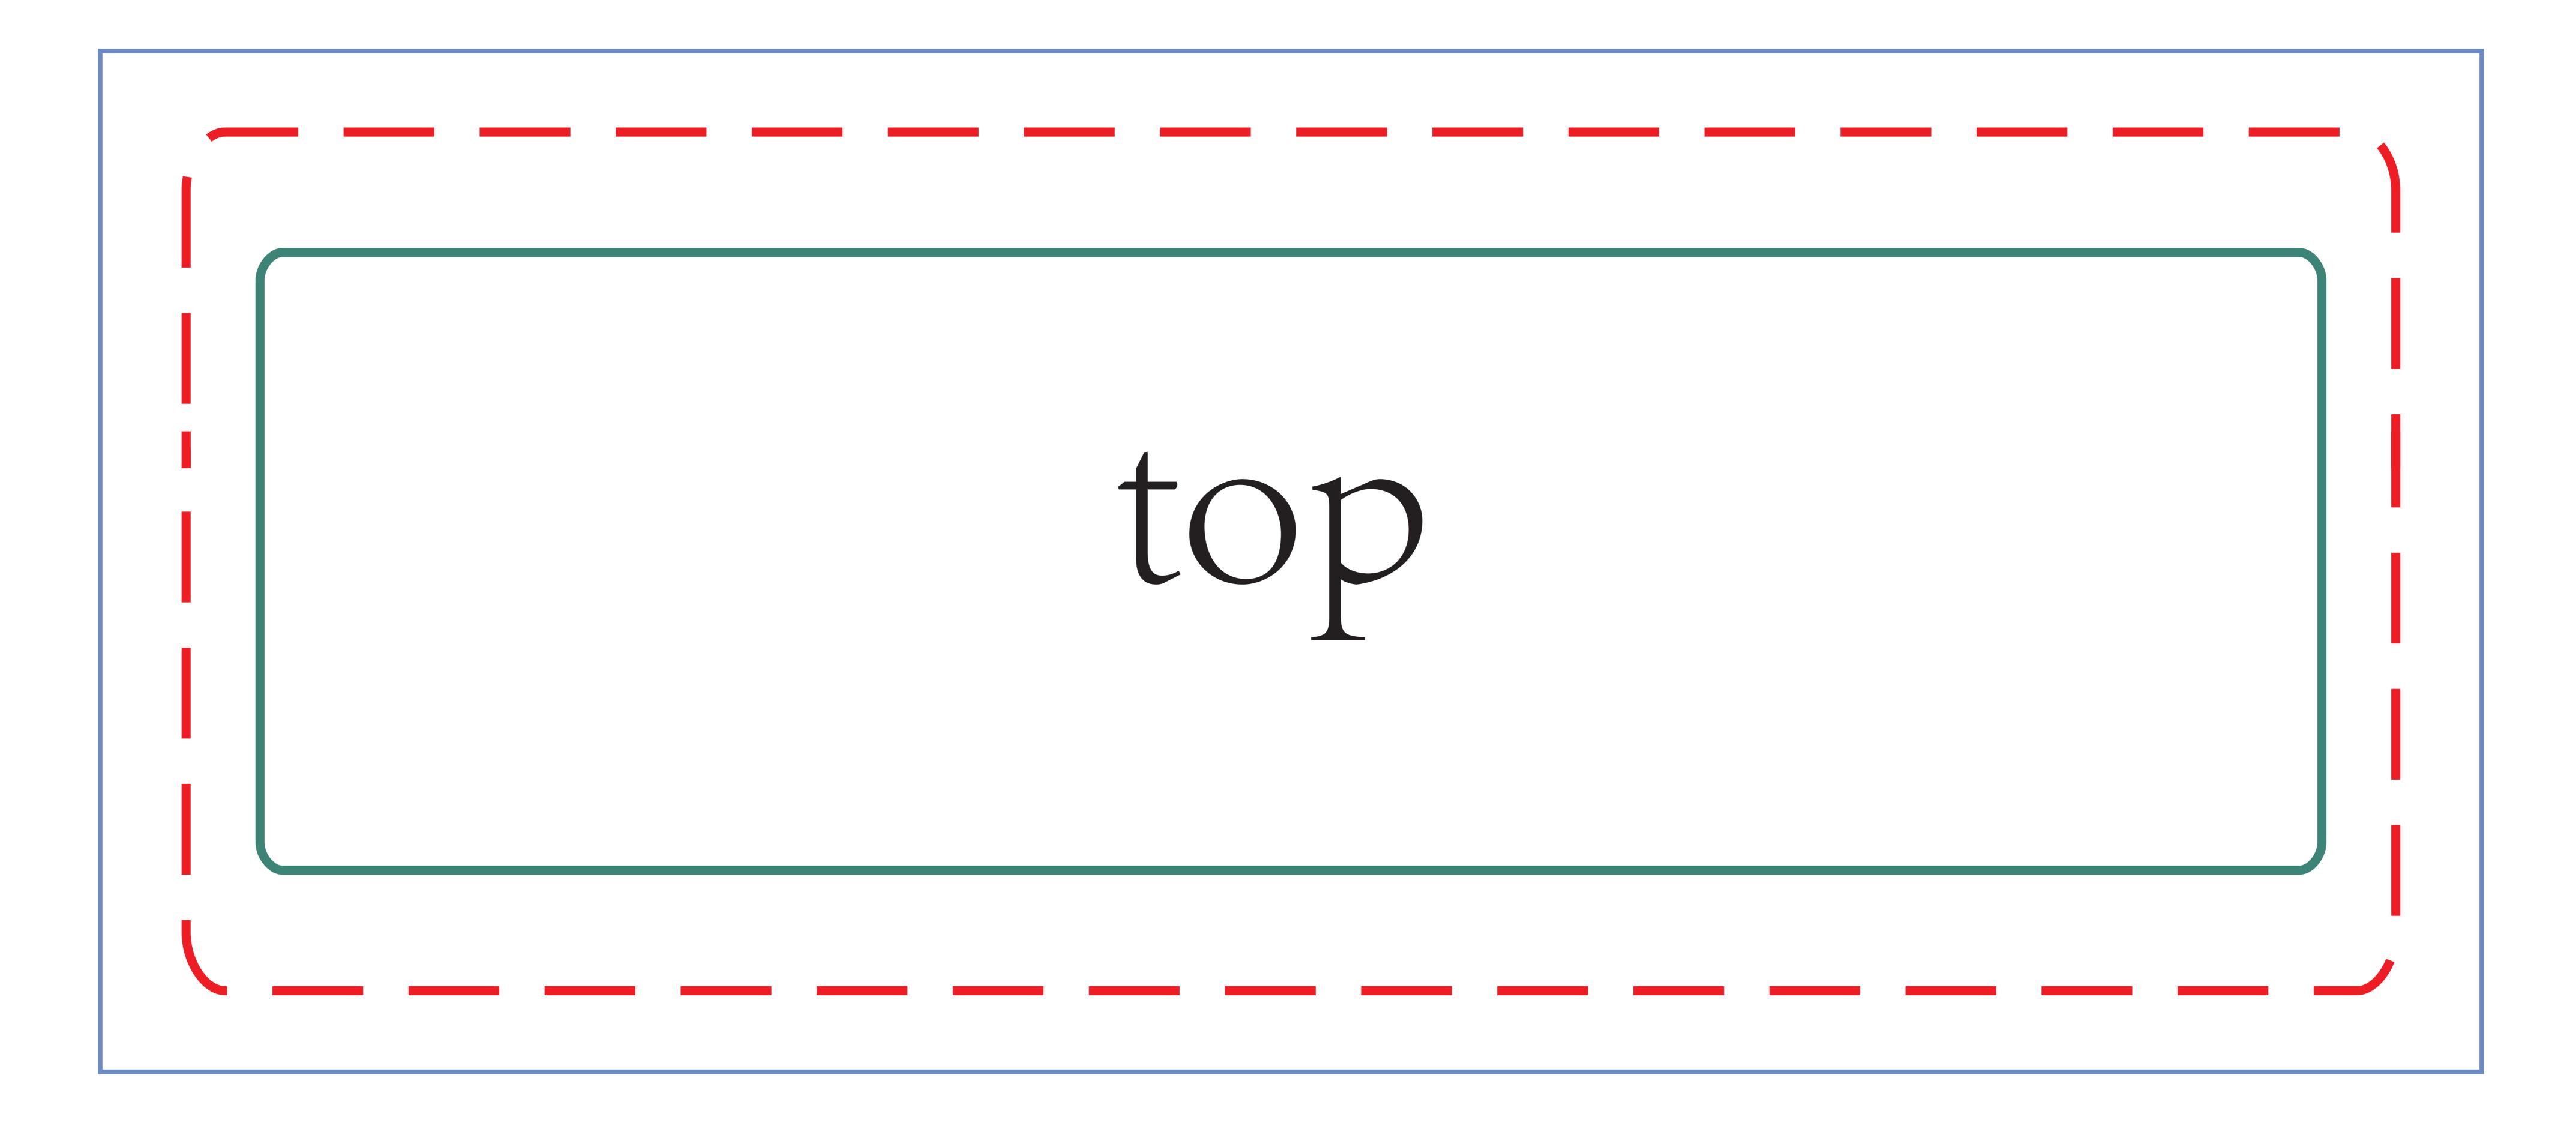

|                                                                                                                    | 1000x3050 mm Visible size                                                    |                                                                                                                    |
|--------------------------------------------------------------------------------------------------------------------|------------------------------------------------------------------------------|--------------------------------------------------------------------------------------------------------------------|
|                                                                                                                    | 1050x3030 mm Full size  1050x3100 mm Full size  □ safety zone  □ Sewing line |                                                                                                                    |
|                                                                                                                    | Top view  -Color mode: CMYK -Resolution: 72-125DPI                           |                                                                                                                    |
| 400*3048mm Visible size<br>470*3100mm Full size                                                                    | -All fonts transferred to outline -Save the artwork as PDF and JPG Format    | 400*3048mm Visible size<br>470*3100mm Full size                                                                    |
| □ safety zone □ Sewing line                                                                                        |                                                                              | □ safety zone<br>□ Sewing line                                                                                     |
| -Color mode: CMYK -Resolution: 72-125DPI -All fonts transferred to outline -Save the artwork as PDF and JPG Format |                                                                              | -Color mode: CMYK -Resolution: 72-125DPI -All fonts transferred to outline -Save the artwork as PDF and JPG Format |
| side                                                                                                               |                                                                              | side                                                                                                               |