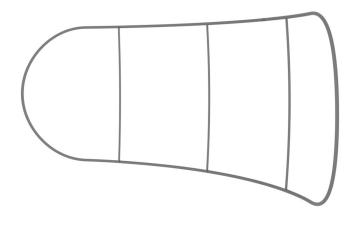

### **EZ TUBE 20FT KICKTAIL**

50% SCALE TEMPLATE SIZE: 135.5" x 45" GRAPHIC DIMENSIONS: 135.5" x 5" YELLOW SAFE AREA: 159.75" x 42.5"

USE SAME TEMPLATE FOR FRONT AND BACK

If designging in Photoshop or half size please set dip to 225 OR ACTUAL SIZE 271" x 90"

KEEP ALL IMPORTANT GRAPHICS SUCH AS: LOGOS, TEXT, CONTACT INFO, ETC. IN THE YELLOW SAFE ZONE

ARTWORK IN THE BLUE AREA WILL PRINT BUT IS IN RISK
OF BEING CLOSE TO THE EDGE OR TRIMMED OFF

Ver-0512.20