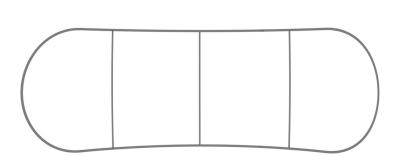

#### PRODUCT DESCRIPTION

Make a statement with the EZ Tube 20ft Kicktail. tube display! Distinct from square corners, EZ Tube 20ft Kicktail curved corners add softness, and its concave shape emits a welcoming vibe like a large embrace. EZ Tube 20ft Kicktail is easy to put together, using aluminum tubing and push button snaps to lock. Customize a single- or double-sided stretch fabric graphic that pulls over frame and zips closed underneath. Carry bag included.

| DISPLAY DIMENSIONS | 240"W x 90"H x 55"D |
|--------------------|---------------------|
| GRAPHIC SIZE       | 271"W x 90"H        |