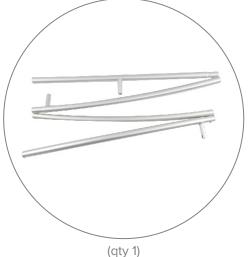

## PARTS LIST

(qty 1) Top Bungeed Horizontal Tube

(qty 3) Male Male Tube

(qty 1) Bottom Bungeed Horizontal Tube

(qty 3) Male Female Tube

Travel Bag