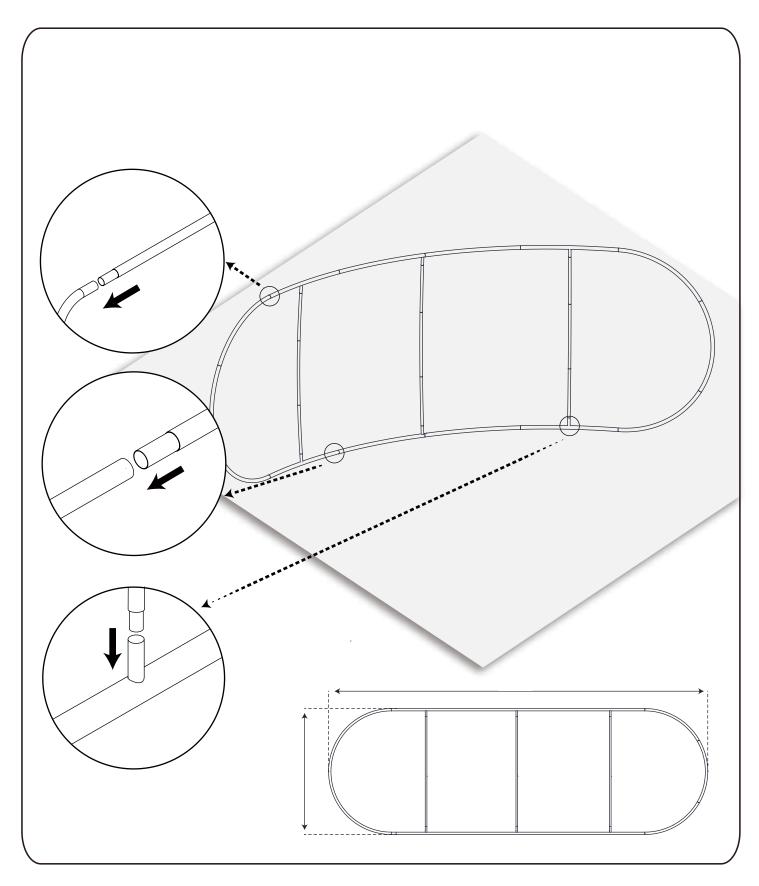

## PARTS LIST

(qty 1) Top Bungeed Horizontal Tube

(qty 3) Male Male Tube

(qty 1) Bottom Bungeed Horizontal Tube

(qty 3) Male Female Tube

Travel Bag