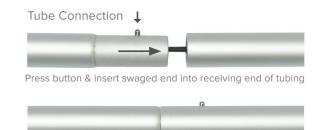

## PARTS LIST

(qty 1) Top Bungeed Horizontal Tube

(qty 3) Male Male Tube

(qty 1) Bottom Bungeed Horizontal Tube

(qty 3) Male Female Tube

Travel Bag